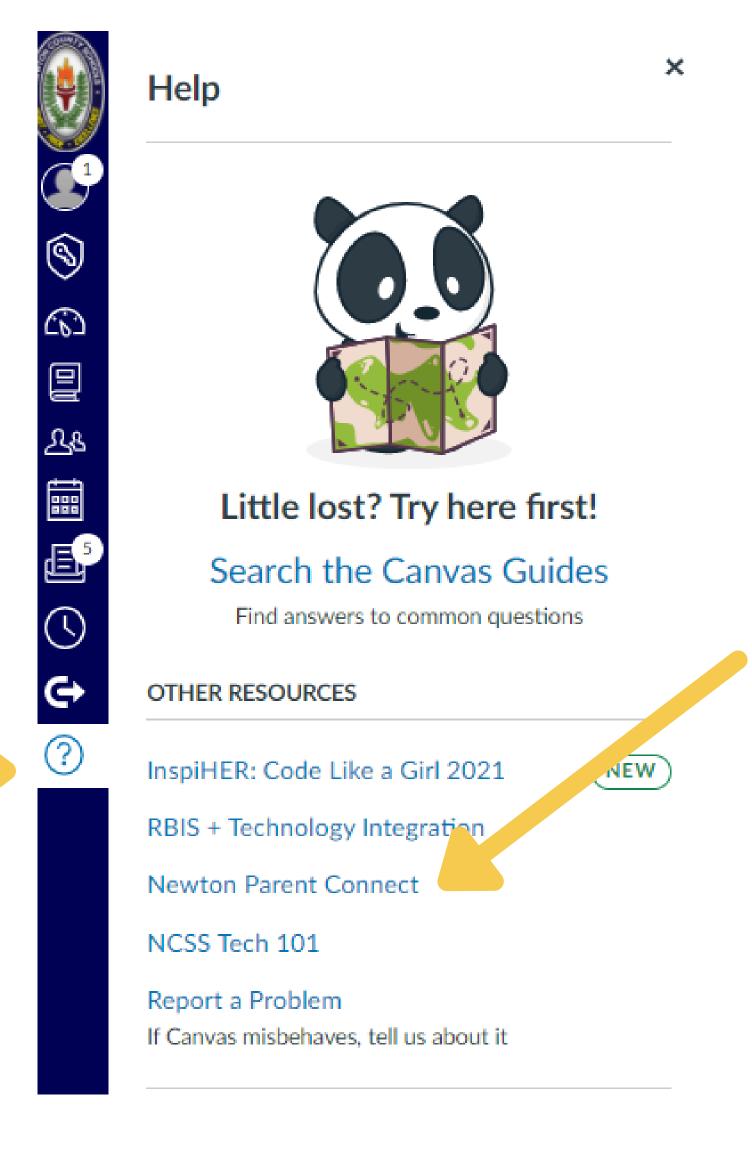

## How to Access the Newton Parent Connect Canvas Course Training Calendar

1

Click the Help Desk from the blue Canvas Global Navigation OR use the direct URL: https://newton.instructure.com/courses/98226

2

## Click the Training Calendar icon